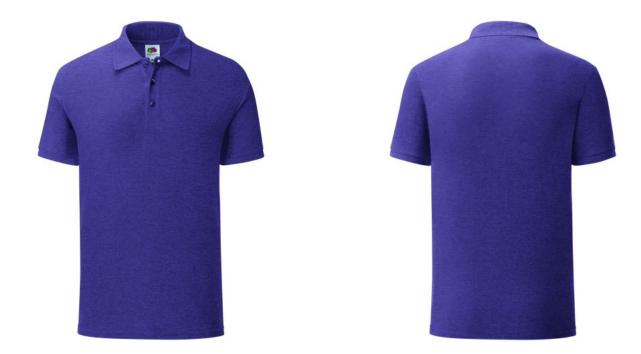

## **Basic informations**

Size: XL

Color: heather purple

## Specification

Fruit of The Loom Iconic Polo is a men's short-sleeved polo shirt with a slate purple color, made of a blend of 65% polyester and 35% cotton, 180gm/m2, with a label that can be easily removed by hand, with a modern cut. There are 3 buttons in the color of the shirt on the cut, and small cuts on both sides of the bottom edge of the shirt. Branding: flock, flex, embroidery. Quantity in package: 1 Piece.