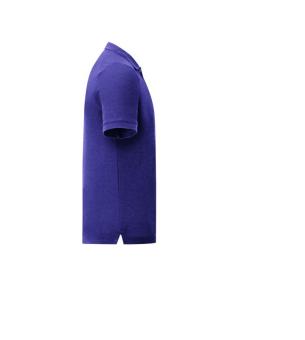

## **Basic informations**

Size: XL

Color: heather purple

## Specification

Fruit of The Loom Iconic Polo is a men's short-sleeved polo shirt with a slate purple color, made of a blend of 65% polyester and 35% cotton, 180gm/m2, with a label that can be easily removed by hand, with a modern cut. There are 3 buttons in the color of the shirt on the cut, and small cuts on both sides of the bottom edge of the shirt. Branding: flock, flex, embroidery. Quantity in package: 1 Piece.